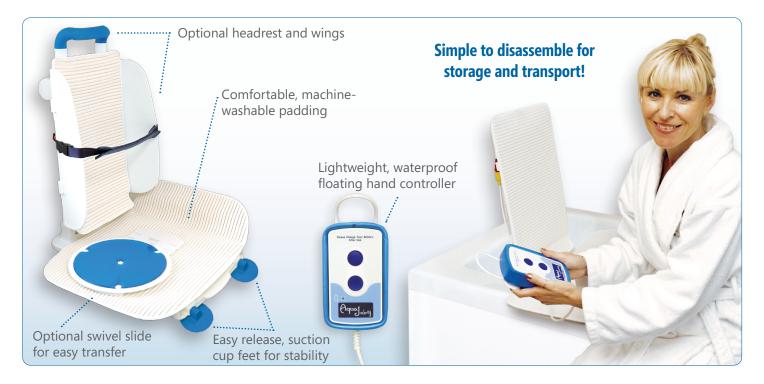

## **FEATURES**

- NO INSTALLATION REQUIRED
- Easy release suction feet with lifting bar, keeps lift stable in the tub and makes removing it simple
- Comfortable, machine washable padding
- Safe, will not lower unless there is sufficient power to raise the user back out of the tub
- Many convenient options available
- Reclining backrest at the touch of a button, up to 40°
- Fits almost any style bath!

## **SPECIFICATIONS**

Lifting capacity: 375 lbs
Height of seat in lowest position: 3.1"
Height of seat in its highest position: 18.1"
Total weight without battery: 27.5 lbs
Recline: Up to 40 degrees

Power lift and recline: Yes

## **DESCRIPTION**

As seen on ABC's Extreme Makeover: Home Edition, Harmar's AquaJoy Premier PLUS Bath Lift continues the Harmar tradition of high quality products designed to be easy to use and simple to install!

With zero installation required, the AquaJoy Premier PLUS bathlift makes getting in and out of the bathtub safe, simple and worry free. Its universal design fits every standard bathtub (even corner baths!) and features automatic reclining along with a low battery safety switch. Although the AquaJoy weighs only 27.5 lbs, it can safely support up to 375 lbs—the highest capacity in the industry!