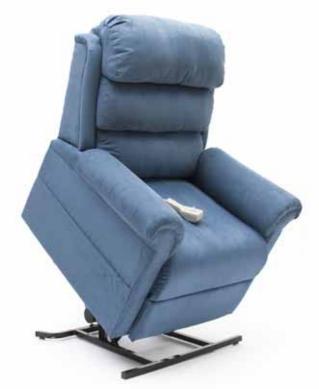

## AG-325M-2P 2-Position Reclining Lift Chair

The 325M-2P lift recliner by AmeriGlide® has a high-capacity 325-pound lift mechanism and three-position recline capabilities. Made with a full chaise pad and a button back cushion, every 325M-2P includes a one-year in-home parts and service warranty. Enjoy integrated battery backup for peace of mind in the event of a power loss, and choose from six fabric options to perfectly match your AmeriGlide® 325M-2P to

## 325M-2P Features

• Two-position, all electric li ft and recline

your existing home decorative style!

- Hardwood chair frame
- Heavy-duty steel lift mechanism
- 1 year manufacturer's warranty
- Integrated Emergency Battery Backup