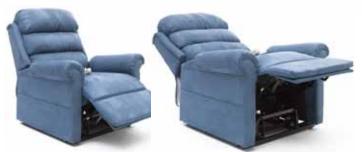

## 325M-2P Features

• Two-position, all electric li ft and recline

your existing home decorative style!

- Hardwood chair frame
- Heavy-duty steel lift mechanism
- 1 year manufacturer's warranty
- Integrated Emergency Battery Backup