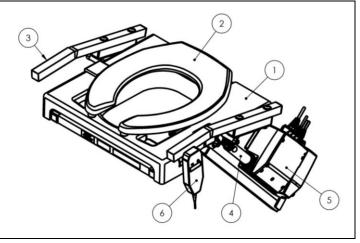

| REFERENCE | DESCRIPTION                             |
|-----------|-----------------------------------------|
| 1         | PLASTIC SHIELD - REMOVABLE              |
| 2         | TOILET SEAT – STANDARD SEAT SHOWN       |
| 3         | HANDLES WITH FOAM GRIP                  |
| 4         | LINEAR ACTUATOR – MOUNTED TO TILT FRAME |
| 5         | 120V AC CONTROL BOX                     |
| 6         | PUSH BUTTON CONTROL – HANDHELD DEVICE   |