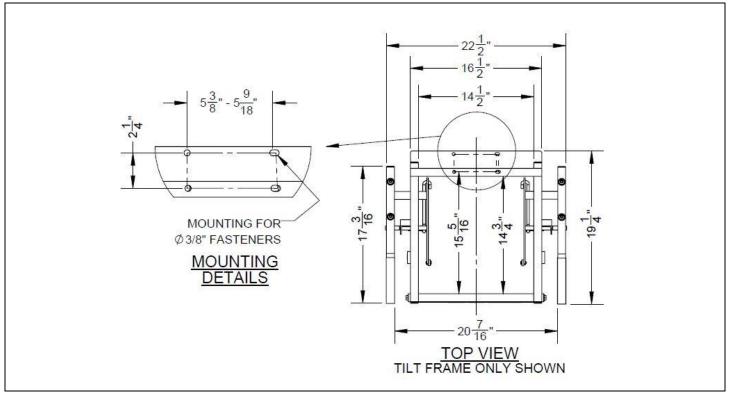

Weights and dimensions are intended for reference only. They are approximate and subject to change. Please consult EZ-ACCESS for certified drawings. Refer to instruction manual for complete information on rated load and proper usage.

#### **TECHNICAL INFO**

| APPLICATION:           | Residential                                                           |  |
|------------------------|-----------------------------------------------------------------------|--|
| OPERATION:             | Unit lifts & lowers users to and from commode                         |  |
| U.S. PATENT:           | 6,385,797                                                             |  |
| MOUNTING:              | Bolted directly to bowl                                               |  |
| WEIGHT CAPACITY:       | 325 lbs.                                                              |  |
| ACTIVATION:            | Wired, push button control with 9-foot coil cord                      |  |
| REQUIRED POWER:        | 120VAC 60Hz                                                           |  |
| ELECTRICAL:            | 10-foot power cord                                                    |  |
| MOTOR:                 | 24VDC                                                                 |  |
| CYCLE TIME:            | Approximately 15 – 20 seconds to lift/lower                           |  |
| DUTY CYCLE:            | 10%, Max. 2min./18 min.                                               |  |
| DIMENSIONS:            | 24" W x 18" H x 24" D (approx.)                                       |  |
| WEIGHT:                | 34 lbs.                                                               |  |
| FRAME MATERIAL/FINISH: | Powder coated steel                                                   |  |
| WARRANTY:              | 2-Year Limited. Visit www.ezaccess.com for complete warranty details. |  |
| RETURNS:               | For hygienic reasons, this item is non-returnable                     |  |