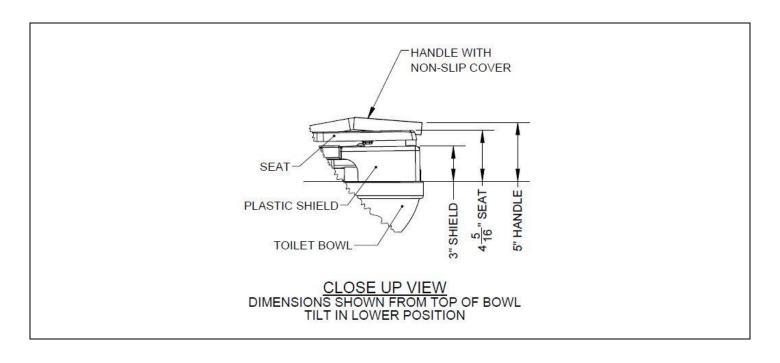

Weights and dimensions are intended for reference only. They are approximate and subject to change. Please consult EZ-ACCESS for certified drawings. Refer to instruction manual for complete information on rated load and proper usage.

| REFERENCE | DESCRIPTION                             |
|-----------|-----------------------------------------|
| 1         | PLASTIC SHIELD - REMOVABLE              |
| 2         | TOILET SEAT – STANDARD SEAT SHOWN       |
| 3         | HANDLES WITH FOAM GRIP                  |
| 4         | LINEAR ACTUATOR – MOUNTED TO TILT FRAME |
| 5         | 120V AC CONTROL BOX                     |
| 6         | PUSH BUTTON CONTROL – HANDHELD DEVICE   |