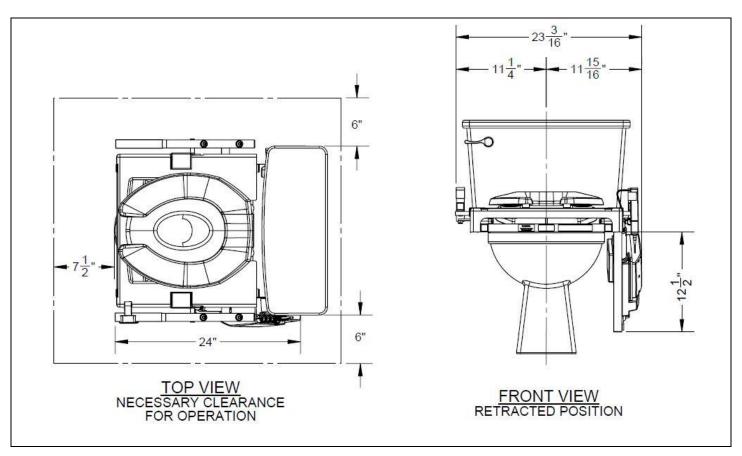

Weights and dimensions are intended for reference only. They are approximate and subject to change. Please consult EZ-ACCESS for certified drawings. Refer to instruction manual for complete information on rated load and proper usage.

#### **TECHNICAL INFO**

| APPLICATION:           | Residential                                                           |  |
|------------------------|-----------------------------------------------------------------------|--|
| OPERATION:             | Unit lifts & lowers users to and from commode                         |  |
| U.S. PATENT:           | 6,385,797                                                             |  |
| MOUNTING:              | Bolted directly to bowl                                               |  |
| WEIGHT CAPACITY:       | 325 lbs.                                                              |  |
| ACTIVATION:            | Wired, push button control with 9-foot coil cord                      |  |
| REQUIRED POWER:        | 120VAC 60Hz                                                           |  |
| ELECTRICAL:            | 10-foot power cord                                                    |  |
| MOTOR:                 | 24VDC                                                                 |  |
| CYCLE TIME:            | Approximately 15 – 20 seconds to lift/lower                           |  |
| DUTY CYCLE:            | 10%, Max. 2min./18 min.                                               |  |
| DIMENSIONS:            | 24" W x 18" H x 24" D (approx.)                                       |  |
| WEIGHT:                | 34 lbs.                                                               |  |
| FRAME MATERIAL/FINISH: | Powder coated steel                                                   |  |
| WARRANTY:              | 2-Year Limited. Visit www.ezaccess.com for complete warranty details. |  |
| RETURNS:               | For hygienic reasons, this item is non-returnable                     |  |