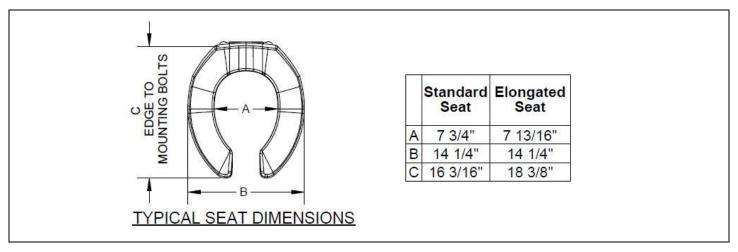

#### **TOILET SEAT**

| STYLE:               | Round, open front                        | Elongated, open front                    |
|----------------------|------------------------------------------|------------------------------------------|
| SEAT MATERIAL/COLOR: | Injection molded plastic/white           | Injection molded plastic/white           |
| BUMPERS:             | Two                                      | Four                                     |
| HINGES:              | Plastic, non-self-sustaining             | Plastic, non-self-sustaining             |
| POSTS & PINTLES:     | Non-corrosive 300 series stainless steel | Non-corrosive 300 series stainless steel |

Weights and dimensions are intended for reference only. They are approximate and subject to change. Please consult EZ-ACCESS for certified drawings. Refer to instruction manual for complete information on rated load and proper usage.