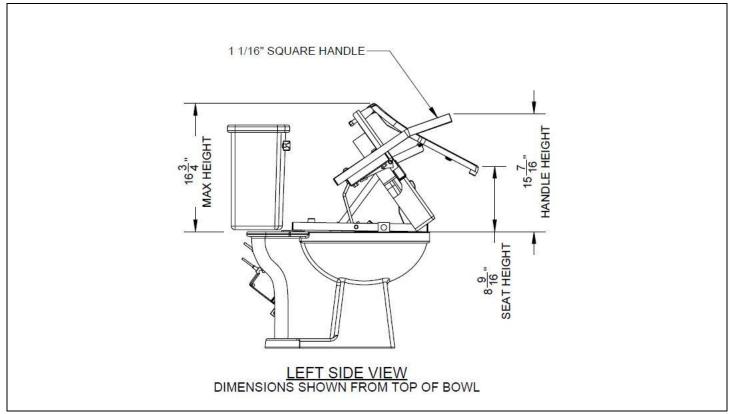

#### **TECHNICAL INFO**

| APPLICATION:           | Residential                                                           |  |
|------------------------|-----------------------------------------------------------------------|--|
| OPERATION:             | Unit lifts & lowers users to and from commode                         |  |
| U.S. PATENT:           | 6,385,797                                                             |  |
| MOUNTING:              | Bolted directly to bowl                                               |  |
| WEIGHT CAPACITY:       | 325 lbs.                                                              |  |
| ACTIVATION:            | Wired, push button control with 9-foot coil cord                      |  |
| REQUIRED POWER:        | 120VAC 60Hz                                                           |  |
| ELECTRICAL:            | 10-foot power cord                                                    |  |
| MOTOR:                 | 24VDC                                                                 |  |
| CYCLE TIME:            | Approximately 15 – 20 seconds to lift/lower                           |  |
| DUTY CYCLE:            | 10%, Max. 2min./18 min.                                               |  |
| DIMENSIONS:            | 24" W x 18" H x 24" D (approx.)                                       |  |
| WEIGHT:                | 34 lbs.                                                               |  |
| FRAME MATERIAL/FINISH: | Powder coated steel                                                   |  |
| WARRANTY:              | 2-Year Limited. Visit www.ezaccess.com for complete warranty details. |  |
| RETURNS:               | For hygienic reasons, this item is non-returnable                     |  |

Weights and dimensions are intended for reference only. They are approximate and subject to change. Please consult EZ-ACCESS for certified drawings. Refer to instruction manual for complete information on rated load and proper usage.